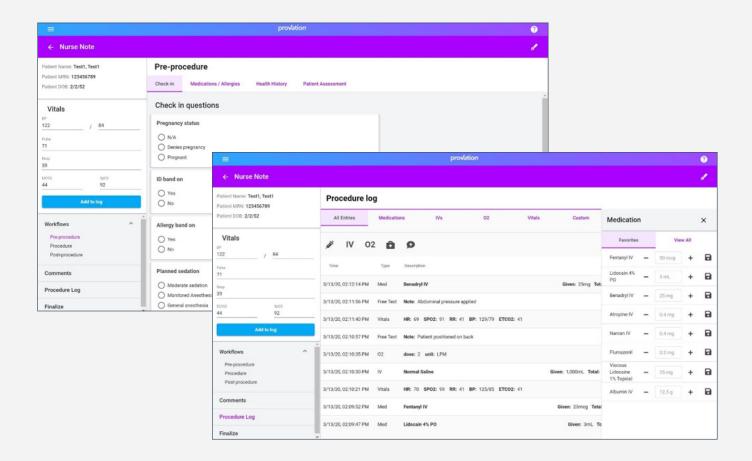

- Easy access to patient data, on-demand for your entire team
- Editable patient charts throughout the continuum of care, from pre-call to post-op
- Customizable nurse and anesthesia forms
- Freedom to document wirelessly on any internet-enabled device
- Continuously updated medication and allergy content

- Integrates with Provation<sup>®</sup> Apex Procedure Documentation
- Streamlined specimen collection and tracking
- Structured data capture to support quality reporting, benchmarking and operational insights
- Electronic logs for procedure events and interventions
- Vitals integration, eliminating manual entry